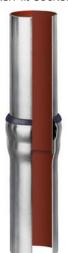

# LORO-X steel pipes with push-fit socket

Over 50 years the LORO-X steel pipe system with the LORO-X push-fit socket is the most flexible and most secure system on the market. More than 1500 fittings make sure that you can solve any individual case of application for wastewater or rainwater, indoor or outdoor.

## **Main Advantages:**

- Fast installation with LORO-X push-fit system
- · shockproof, stable and backlog secure
- · resistant against heat and cold
- Not flammable
- DN 40 DN 200 with LORO-X push-fit socket
- DN 250 DN 300 without socket