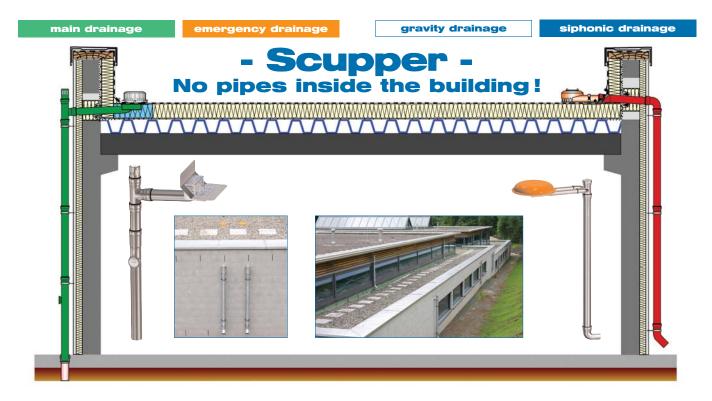

# LORO-X Scupper Roof drainage systems

made of steel pipes with LORO-X push-fit socket

LORO-X scupper roof drainage systems are the right choice if the pipe routings inside the building are not allowed. To protect the facade, the rainwater is transfered to the ground by pressure-resistant and unbreakable LORO-X galvanised steel pipes. LORO offers optimal and complete roof drainage systems for the whole range of the main drainage and the emergency drainage each with gravity drainage and siphonic drainage.

#### Advantages of scupper roof drainage systems with no pipes inside the building:

- No fireprotection necessary because there is no roof penetration
- Full function of the roof drainage system in case of fire
- No noiseprotection necessary because no pipes are inside the building
- Full use of the space inside the building
- Full system safety due to standardised LX-Systems with 2D/3D-CAD drawing
- System performance overview available by discharge curves for each individual system
- Planning safety: all sytem files available on our homepage www.loro.de