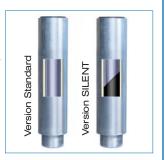

# **LORO-X compound pipes**

By using LORO-X compound pipes made of one inner and one outer pipe as well as a PU-insulation, condensation water can be avoided and the heat transfer can be minimized. Optimal sound insulation is available with the special 'silent' version of LORO-X composit pipes including an additional sound insulation compound layer.

## **Main Advantages:**

- Fast installation with LORO-X push-fit system
- PU-insulation between inner and outer pipe to avoid condensation
- best sound insulation 'silent'
- Optional with heating
- DN 40 DN 150