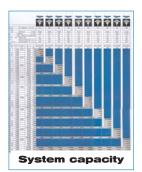

#### Advantages of scupper roof drainage systems with no pipes inside the building:

- No fireprotection necessary because there is no roof penetration
- Full function of the roof drainage system in case of fire
- No noiseprotection necessary because no pipes are inside the building
- Full use of the space inside the building
- Full system safety due to standardised LX-Systems with 2D/3D-CAD drawing
- System performance overview available by discharge curves for each individual system
- Planning safety: all sytem files available on our homepage www.loro.de

Numerous testing areas at the LOROWERK allow the testing of a circle range of LORO-X systems. They are the basis for the LX-data sheets.