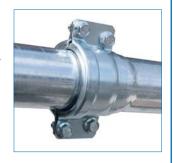

# LORO-XP pressure clamp

The LORO-XP pressure clamp allows to use the LORO-X galvanised or stainless steel pipes to be used in high pressure applications.

The LORO-XP pressure clamps PN 12 are tested according to IACS UR P2.11 up to a pressure of 48 bars (696 psi).

The LORO-XP pressure clamp shall only be used together with LORO-XP precision pipes. Please ask our sales-department.