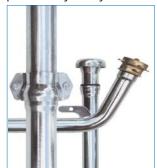

# LORO-X fill and ventilation pipes for heating oil tanks

LORO-X fill an ventilation pipes are used for over 40 years for filling and ventilation of buried tanks, basement welded tanks or plastic tanks. The LORO-X push-fit socket saves installing time and the special connecting pieces allow the filling and ventilation to adapt to nearly every situation.

No welding just push-fit.