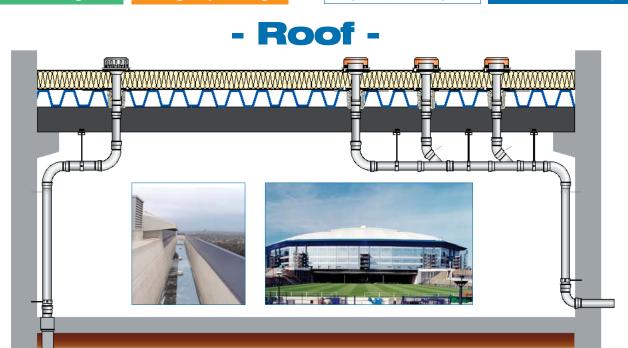

# **LORO-X Roof drainage systems**

made of steel pipes with LORO-X push-fit socket

main drainage

emergency drainage

gravity drainage

siphonic drainage

LORO-X Roof drainage systems are the right choice if big roof surfaces even with complex structures shall be drained efficiently. With LORO-X pressure-resistant and unbreakable galvanised steel pipes you can realise individual and special projects with the highest safety and flexibility. With the big range of LORO-X drains, pipes and fittings - easy and fast to install - you can take every challange in roof drainage.

LORO offers optimal and complete roof drainage systems for the whole range of the main-drainage and the emergency-drainage each with gravity an siphonic drainage.

For the siphonic drainage of big roofs and complex roof surfaces LORO offers individual calculation service as a cost free support for you planning. LORO technicians will calculate hydraulic optimized siphonic roof drainage systems with a minimum amount of roof drains and downpipes.