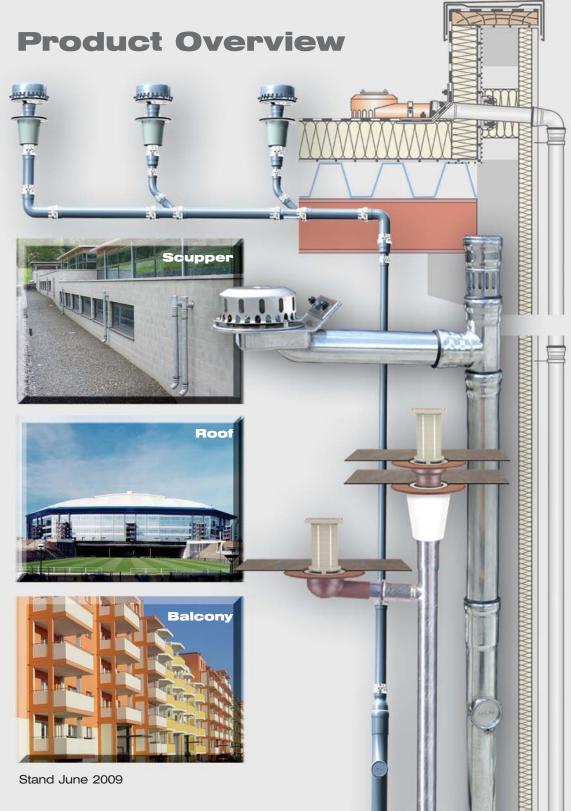

# LORO-X Scupper Roof drainage systems

made of steel pipes with LORO-X push-fit socket

LORO-X scupper roof drainage systems are the right choice if the pipe routings inside the building are not allowed. To protect the facade, the rainwater is transfered to the ground by pressure-resistant and unbreakable LORO-X galvanised steel pipes. LORO offers optimal and complete roof drainage systems for the whole range of the main drainage and the emergency drainage each with gravity drainage and siphonic drainage.

# **LORO-X Roof drainage systems**

made of steel pipes with LORO-X push-fit socket

main drainage

emergency drainage

gravity drainage

siphonic drainage

LORO-X Roof drainage systems are the right choice if big roof surfaces even with complex structures shall be drained efficiently. With LORO-X pressure-resistant and unbreakable galvanised steel pipes you can realise individual and special projects with the highest safety and flexibility. With the big range of LORO-X drains, pipes and fittings - easy and fast to install - you can take every challange in roof drainage.

# **LORO-X Balcony drainage systems**

With the widespread range of balcony drainage systems - consisting of drains, pipes, fittings and fixing material - nearly every kind of balconies and terraces in residential houses, hotels or stepped buildings can be drained in the optimal way. Available for balconies with or without waterproofing layers as well as liquid plastic sealings. Alternatively the drains can be cast in to pre-manufactured balcony slabs.