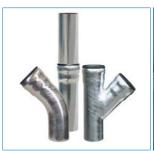

# LORO-X steel pipes with push-fit socket

Over 50 years the LORO-X steel pipe system with the LORO-X push-fit socket is the most flexible and most secure system on the market. More than 1500 fittings make sure that you can solve any individual case of application for wastewater or rainwater, indoor or outdoor.

## **Main Advantages:**

- Fast installation with LORO-X push-fit system
- · shockproof, stable and backlog secure
- · resistant against heat and cold
- Not flammable
- DN 40 DN 200 with LORO-X push-fit socket
- DN 250 DN 300 without socket