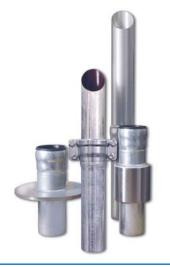

# LORO-X steel pipes with push-fit socket

Over 50 years the LORO-X steel pipe system with the LORO-X push-fit socket is the most flexible and most secure system on the market. More than 1500 fittings make sure that you can solve any individual case of application for wastewater or rainwater, indoor or outdoor.

## **Main Advantages:**

- Fast installation with LORO-X push-fit system
- · shockproof, stable and backlog secure
- · resistant against heat and cold
- Not flammable
- DN 40 DN 200 with LORO-X push-fit socket
- DN 250 DN 300 without socket