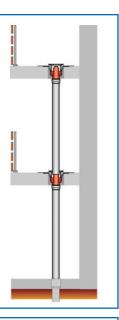

# **LORO-X Balcony drainage systems**

With the widespread range of balcony drainage systems - consisting of drains, pipes, fittings and fixing material - nearly every kind of balconies and terraces in residential houses, hotels or stepped buildings can be drained in the optimal way. Available for balconies with or without waterproofing layers as well as liquid plastic sealings. Alternatively the drains can be cast in to pre-manufactured balcony slabs.

## **Main Advantages:**

- Timesaving planning with LORO-X overviews
- Fast installation with LORO-X push-fit systems
- Direct drains to lead the system directly through many floors
- With connecting sleeve or clamping flange
- · With or without thermal insulation
- Dimensions DN 50 DN 70